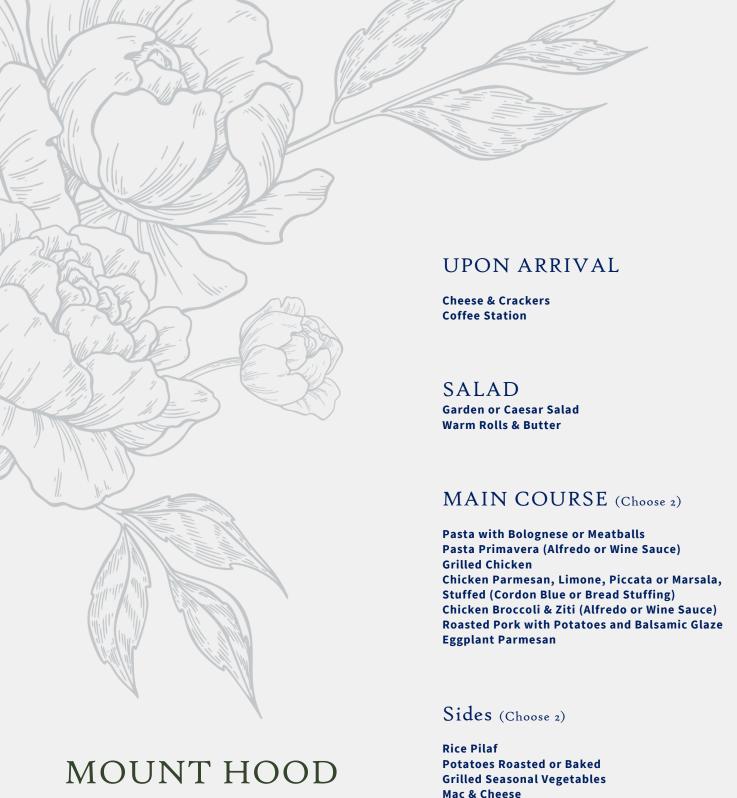

### **UPON ARRIVAL**

Cheese and Crackers Coffee Station

## **SALAD**

Garden or Caesar Salad Warm Rolls & Butter

# WARM ENTREES (CHOOSE ONE)

Chicken Broccoli & Ziti (Alfredo or Wine Sauce) Baked Ziti Sausage, Pepper, Onions